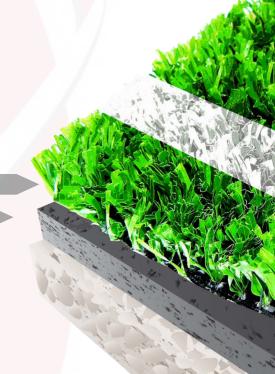

## HIGH DENSITY DURABLE SYNTHETIC TURF TENNIS SYSTEM

Based on 1,100 tex yarn technology, OmniCourt Super 10 is designed for high end commercial and residential use. Outstanding durability combined with higher yarn weight balances aesthetics and all round playability. All OmniCourt products have the highest UV protection providing longevity and colour stability.

High density polypropylene turf

Lawn like appearance

Medium ball bounce

Medium spin responsiveness

LINES TUFTED IN DURING MANUFACTURE

BASE TO ITF RECOMMENDATIONS

DYNAMIC CRUSHED STONE BASE

Toll Free: 1800 663 812 Phone: +61 (3) 8792 8080 Fax: +61 (3) 8792 8001