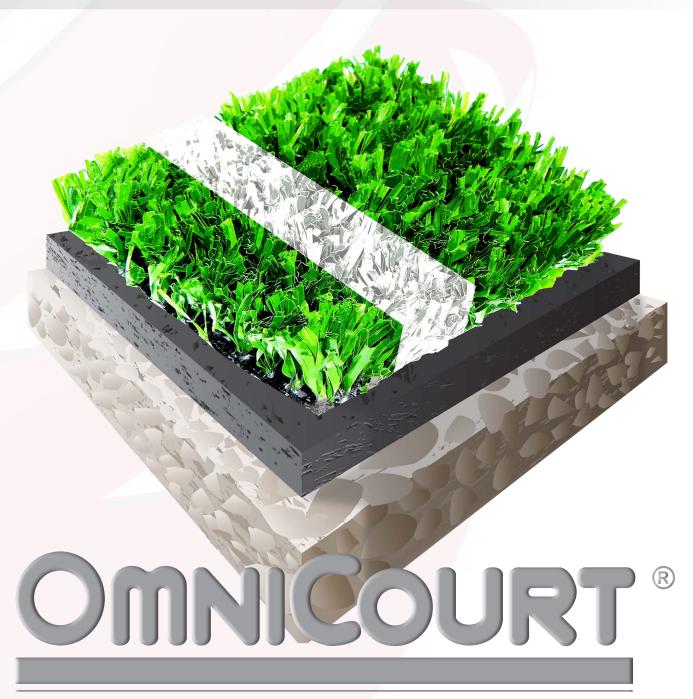

## HIGH DENSITY DURABLE SYNTHETIC TURF TENNIS SYSTEM

Based on 1,100 tex yarn technology, OmniCourt Super 10 is designed for high end commercial and residential use. Outstanding durability combined with higher yarn weight balances aesthetics and all round playability. All OmniCourt products have the highest UV protection providing longevity and colour stability.

High density polypropylene turf

Lawn like appearance

Medium ball bounce

Medium spin responsiveness

LINES TUFTED IN DURING MANUFACTURE

BASE TO ITF RECOMMENDATIONS

DYNAMIC CRUSHED STONE BASE

Toll Free: 1800 663 812 Phone: +61 (3) 8792 8080 Fax: +61 (3) 8792 8001